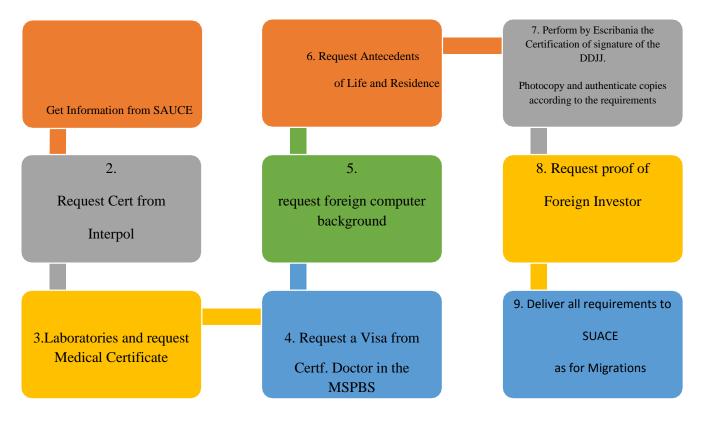

#### FLUJOGRAMA OF THE PRIOR PROCESS TO MIGRATIONS

## 1) INTERPOL CERTIFICATE - National Police

Address: Cnel. Grace No. 468 e / Tte. Rodi and / Dr. Mazzei - Sajonia Telephone: +595 (21) 422 426

Email: interpolasuncion@hotmail.com. Obtaining time: 24 hs. 48 hours approx. Hours: Monday to Friday from 07:00 to 17:00 hs.

## REQUIREMENTS

- Fill out and sign the Interpol Application Form
- 02 (two) passport photos size 3x4
- 01 (one) authenticated copy of the Passport or Identity Card.

**Obs**: Make 3 authenticated copies (2 for Migrations and 1 for the SUACE)

## 2) CERTIFICATE OF FOREIGN INFORMATIC BACKGROUND -

## National Police

*Description*: It is done by fixing permanent or temporary residence in a country. It is necessary to demonstrate that foreigners residing in the country do not have a police record in Paraguay. Address: Boggiani Avenue and Ytororo. - Asunción Obtaining time: Immediate Hours: Monday to Friday from 07:00 to 17:00

## REQUIREMENTS

-01 (One) authenticated copy of the Passport or Identity Card

## 3) MEDICAL CERTIFICATE - VISA on the MSPBS

*Description*: The interested party must resort to a general registered clinical doctor in order to request a complete check-up, if he / she has a complete blood count in his / her country of origin he / she can use it to show the doctor, otherwise he / she must perform what is requested by the doctor, the health certificate it must contain that the person enjoys good mental, physical health and lacks infectious-contagious diseases. Once the same issue the medical certificate, the interested party must take for the corresponding visa before the Directorate of Professional Records dependent on the Ministry of Public Health and Social Welfare (MSPBS).

Address: Brazil c / Manuel Domínguez Obtaining time: Immediate

Hours: Monday to Friday from 07:00 to 15:00 hs.

#### REQUIREMENTS

- -1 (a) Original Medical Certificate of not having infectious-contagious and mental diseases
- -1 (one) Original results of recent laboratory tests could be from the country of origin.

## 4) CERTIFICATE OF LIFE AND RESIDENCE - Of the jurisdictional Commissioner

The investor must bring a residence certificate from the Police Station of the neighborhood where he will reside.

#### REQUIREMENTS

- Filling the form of the local police station
- 1 (One) Authenticated copy of the Interpol Certificate.
- 1 (One) Authenticated copy of the Country Entry.
- 1 (One) Authenticated copy of Forensic Computer background of the National Police.
- 1 (One) Authenticated copy of the Passport or Identity Card
- 2 (Two) Paraguayan Witnesses and an authenticated copy of the ID of the same